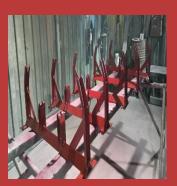

#### **Rollers and stations**

Rollers are available for belt widths up to 3000 mm, in diameter 63,76,102,108,114.127,133.140,152.159.168,194 and 219 mm-spindle 15,20,25,30.40,50.60, and 90 mm

NTPI offers all types of troughing sets upper carrying troughing sets, return sets, impact sets, self-aligning sets suspended "garlands"