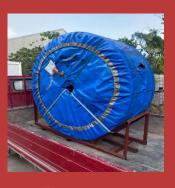

## **CONVEYOR BELTS**

- Multiply Conveyor Belt
  - Nylon Carcass (NN) Conveyor Belt
  - Polyester / Nylon (EP) e. Conveyor Belt
- Steel Cord Conveyor Belt
- **Heat Resistant**
- **Cold Resistant**
- **Oil Resistant**
- **Fire Resistant**
- **Abrasion Resistant**
- Color
- Food