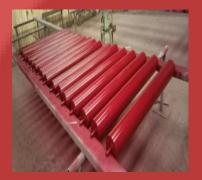

#### **Rollers and stations**

Rollers are available for belt widths up to 3000 mm, in diameter 63,76,102,108,114.127,133.140,152.159.168,194 and 219 mm-spindle 15,20,25,30.40,50.60, and 90 mm

NTPI offers all types of troughing sets upper carrying troughing sets, return sets, impact sets, self-aligning sets suspended "garlands"