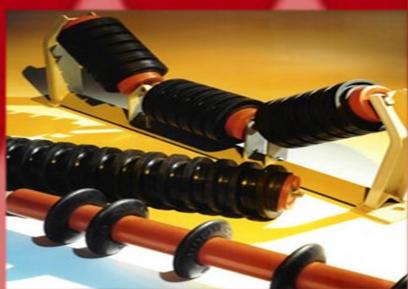

#### **Rollers and stations**

Rollers are available for belt widths up to 3000 mm, in diameter 63,76,102,108,114.127,133.140,152.159.168,194 and 219 mm-spindle 15,20,25,30.40,50.60, and 90 mm

NTPI offers all types of troughing sets upper carrying troughing sets, return sets, impact sets, self-aligning sets suspended "garlands"

Roller

NTPI INTERNATIONAL INC.

Your Complete Conveyor System Partner"

**Carrying Frame** 

**Conveyor Belt** 

**Conveyor Belt Services** 

**HDPE PIPE** 

CHAIN